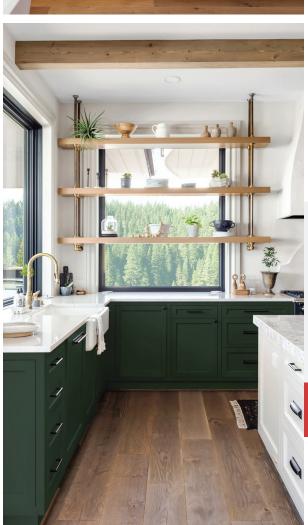

## VELOURTOUCH<sup>™</sup> collection

VT111 MERINO II

VT113 PLUSH FOREST

#### Prestolam's VelourTouch™ Collection

| VT100<br>Suede Stone | VT101<br>Cashmere Dusk | VT102<br>Cotton Mist    |
|----------------------|------------------------|-------------------------|
|                      |                        |                         |
| VT103<br>Black       | VT106<br>Oxford Grey   | VT108<br>Warm Alpaca    |
|                      |                        |                         |
| VT110<br>Fresh Linen | VT111 Merino II        | • VT113<br>Plush Forest |
|                      |                        |                         |
| VT124<br>Jersey Fog  | VT125<br>Blue chiffon  | VT126<br>Bamboo Shoots  |