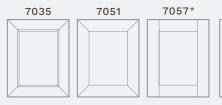

#### Available in models

**Also available :** 7301 model on particle board ¾

\* For models 7057 and 7087 90° assembled door without chamfer

Order your door samples now!

Follow us on social media O f in

7087\*