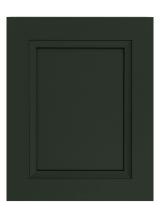

## VELOURTOUCH<sup>™</sup> collection

VT111 MERINO II

VT113 PLUSH FOREST

#### Prestolam's VelourTouch™ Collection

| VT100<br>Suede Stone | VT101<br>Cashmere Dusk | VT102<br>Cotton Mist    |
|----------------------|------------------------|-------------------------|
|                      |                        |                         |
| VT103<br>Black       | VT106<br>Oxford Grey   | VT108<br>Warm Alpaca    |
|                      |                        |                         |
| VT110<br>Fresh Linen | VT111 Merino II        | • VT113<br>Plush Forest |
|                      |                        |                         |
| VT124<br>Jersey Fog  | VT125<br>Blue chiffon  | VT126<br>Bamboo Shoots  |