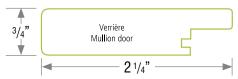

 Height:
 90
 2286

- 2 ¹/4" MDF molding wrapped with NEXGEN™
- 1/4" melamine center panel on MDF
- 0.5 mm edgebanding on two widths
- 90° assembled door without chamfer
- To be sold in Canada exclusively