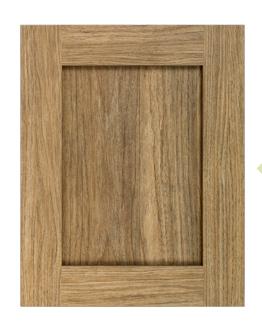

## CONTEMPORARY ELEGANCE

is constantly evolving as it keeps pace with trends. Sleek and functional, it is known for its straight lines and neutral textures.

## CONTEMPORARY ELEGANCE

**NEXGEN®** 7057

 Height:
 90
 2286

- 2 ¹/4" MDF molding wrapped with NEXGEN™
- 1/4" melamine center panel on MDF
- 0.5 mm edgebanding on two widths
- 90° assembled door without chamfer
- To be sold in Canada exclusively