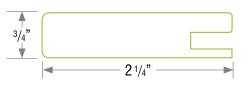

## **DIMENSIONS**

| Minimum | in.          | mm     |  |
|---------|--------------|--------|--|
| Width:  | $5^{1/2}$    | 139.7  |  |
| Height: | $4^{3}/_{4}$ | 120.65 |  |

 Maximum
 in.
 mm

 Width:
 50 1/2
 1282.7

 Height:
 90
 2286

- 2 ¹/4" MDF molding wrapped with NEXGEN™
- 1/4" melamine center panel on MDF
- 0.5 mm edgebanding on two widths
- 90° assembled door without chamfer
- To be sold in Canada exclusively