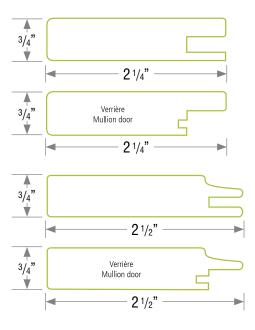

## **DIMENSIONS**

| Minimum |                   | in.                                                         | mm              |  |
|---------|-------------------|-------------------------------------------------------------|-----------------|--|
| -       | Vidth:<br>leight: | 5 <sup>1</sup> / <sub>2</sub> 5 <sup>1</sup> / <sub>4</sub> | 139.7<br>133.35 |  |

 Maximum
 in.
 mm

 Width:
 50 ½
 1282.7

 Height:
 90
 2286

**COLORS** 

Refer to the color index or find a vast selection of colors for every taste at **prestolam.com**.

**EDGEBANDING** 

- 2 ¹/4" and 2 ¹/2" MDF molding wrapped with NEXGEN™
- 1/4" melamine center panel on MDF
- 0.5 mm edgebanding on two widths
- 90° assembled door with chamfer
- To be sold in Canada exclusively