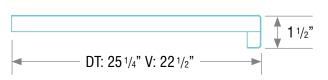

## TECHNICAL DRAWING

On 3/4" particleboard

For other material or dimension, please contact the Customer Service Department.