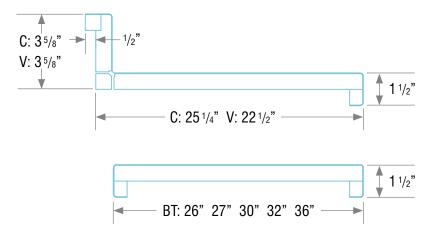

## TECHNICAL DRAWING

On 3/4" particleboard

For other material or dimension, please contact the Customer Service Department.