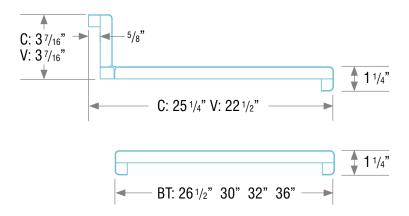

## TECHNICAL DRAWING

On 5/8" particleboard

DT: 25 1/4" V: 22 1/2"

For other material or dimension, please contact the Customer Service Department.